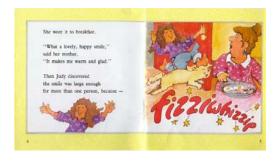

New sentences begin on the left margin or are otherwise indicated by a large space after punctuation

The Smile by Janet Slater Redhead