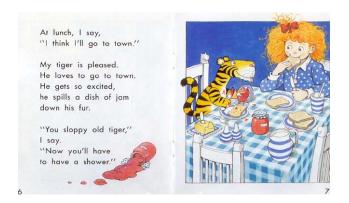

## Book Levels 16, 18



My Sloppy Tiger By Joy Cowley

## DRA Level 16

These books consist of:

Pictures provide low level of support

Some books are longer with more sentences per page (30-40 pages)

Most stories are fictional, non-fiction stories are short with more difficult content

New sentences begin on the left margin or are otherwise indicated by a large space after punctuation



The Smile by Janet Slater Redhead

## DRA Level 18

Generally marks the beginning of 2nd grade
Some books are beginning chapter books (30-60 pages)
May use shorter sentences and familiar vocabulary so readers can read more rapidly

Book series are common at this level